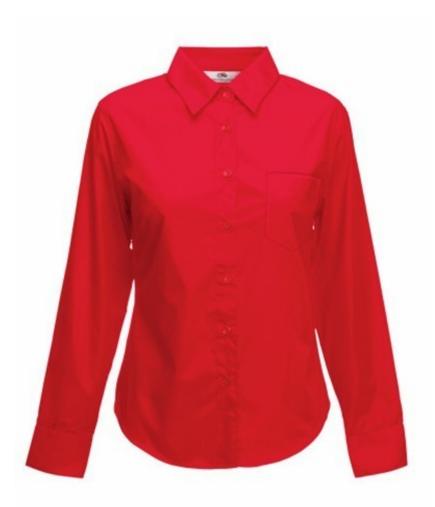

# FRUIT OF THE LOOM, LADIES LS POPLIN SHIRT, WOMEN'S BUSINESS SHIRT, RED, XL

#### Specification

Fruit of the Loom, Ladies LS Poplin Shirt, Women's Business Shirt, Red, XL. Women's short sleeve business shirt, made up of 55% cotton and 45% polyester, slightly waist-high, button-down shirt colors, adequate collar in shirt color as well as cuffs. Easy to maintain, not crowded. Branding: embroidery, flex, flock